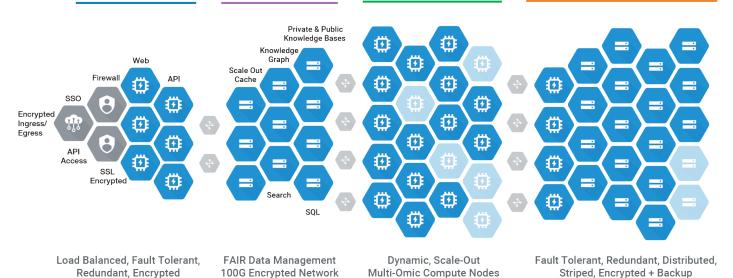

## **Security & Compliance**

**Innovative** 

**Collaborative** 

Scaleable

**Actionable** 

Secure

Enterprise security and compliance is central to ROSALIND's strategy. ROSALIND secures customer data, communications, and proprietary information according to industry-leading practices for cloud-based platforms. ROSALIND operates in a secure and private environment on the Google Cloud Platform and does not utilize traditional public cloud services. All platform services are developed and maintained by our expert scientists and developers based in our San Diego, California headquarters.

ROSALIND provides companies peace of mind through the following:

- Cloud Security that conforms to international standards
- Is HIPAA Compliant
- Enterprise Grade Virtual Private Cloud
- Data Center Certifications:
  - SOC 1/2/3, ISO 27001, ISO 27017 / 27018, PCI-DSS
- Follows FAIR Principles
- Offers Enterprise Single-Sign-On (SSO) as an optional service
- Uses SSL and certificates to secure all communications
- Web-application configuration utilizes industry-standard ports 443 for SSL, 80 for all HTTP traffic and 8080 for secure API.
- Maintain formal development and bug management processes

## **FAIR Data Principles**

ROSALIND conforms to the FAIR Guiding Principles for scientific data management and stewardship. This ensures that data is Findable, Accessible, Interoperable, and Reusable. The ROSALIND Knowledge Graph organizes the data so that artificial intelligence algorithms are able to easily operate on them. This also provides convenient search capabilities for human analysts.